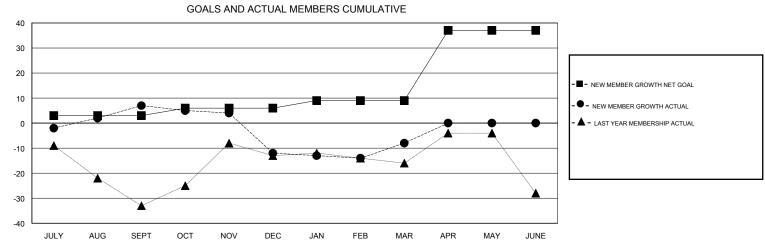

## GOALS AND ACTUAL NEW CLUBS CUMULATIVE 8.0 - CURRENT YEAR GOALS FOR NEW CLUBS 0.6 CURRENT YEAR ACTUAL NEW CLUBS - LAST YEAR ACTUAL NEW CLUBS 0.4 0.2 APR JUNE

| DROPPED CLUBS: 0  DROPPED MEMBERS |     | 35 CLUBS OF 52 ADDED 1 OR MORE<br>NEW MEMBERS | GENDER DISTRIBU<br>MALE<br>FEMALE | <u>JTION</u><br>1,452 (76.34%)<br>450 (23.66%) |     |
|-----------------------------------|-----|-----------------------------------------------|-----------------------------------|------------------------------------------------|-----|
| DECEASED                          | 20  | CLICK HERE FOR CUMULATIVE  MEMBERSHIP DATA    | TOTAL FAMILY UNIT MEMBERS         |                                                | 367 |
| CLUB CANCELLED                    | 0   |                                               | FAMILY MEMBERS PAYING HALF DUES   |                                                | 189 |
| OTHER                             | 108 |                                               |                                   |                                                | 109 |
| TOTAL                             | 128 |                                               | 3020                              |                                                |     |