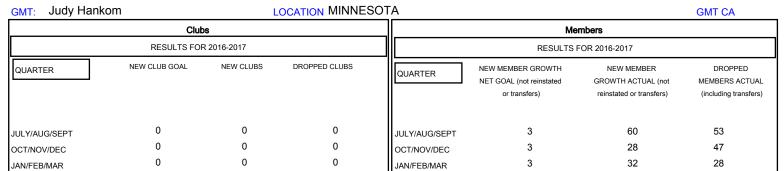

## District 5M 7

Results as of: 3/31/2017

0

0

APR/MAY/JUNE

28

MAY

0

0

NOV

OCT

DEC

JAN

FEB

MAR

1

SEPT

AUG

APR/MAY/JUNE

JULY